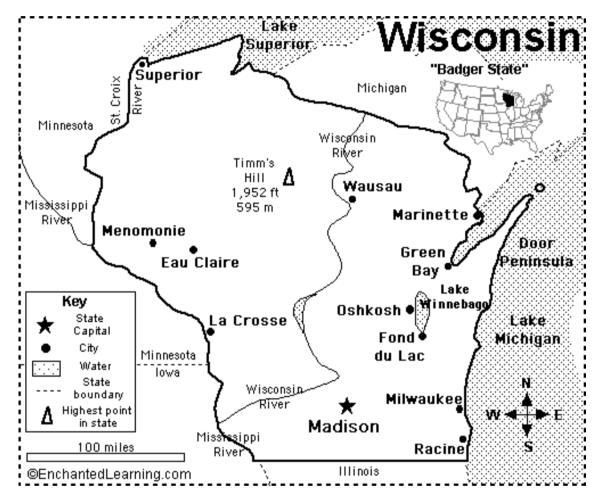

## Look at the map and answer some questions about the state of Wisconsin.

- 1. What is the capital city of Wisconsin?
- 2. What state borders Wisconsin on the south?
- 3. Which of the Great Lakes borders Wisconsin on the east?

4. What state borders Wisconsin on the northeast?

5. Which of the Great Lakes borders Wisconsin on the north?

6. What two states border Wisconsin on the west?

7. What is the large river that forms Wisconsin's southwestern border?

\_\_\_\_\_ and \_\_\_\_\_

8. What is the name of the highest point in Wisconsin?

9. What is the name of the large lake located in eastern Wisconsin?

10. What is the name of the peninsula by Green Bay?